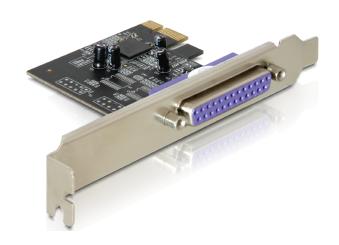

# **Description**

The Delock PCI Express card expands your PC by one external parallel Ports. You can connect devices like scanner, printer, etc. to the card.

Ref. 89219

EAN 4043619892198

# **Specification**

- Oxford chipset
- 1 x DB25 parallel port
- Data transfer rate up to 2.5 Mbps
- SPP, EPP, ECP compatible IEEE 1284
- PCI Express x1 standard
- Supports PCI Express 1.1 specification